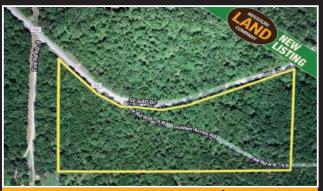

#### BENTON CO - 16 ACRES - S39.500

Borders state Hwy AB and also county rd frontage. This will be a good hunting tract or a good place to build. Electric and high speed internet is available. Lake of the Ozarks is just right down the road. 20 minutes from Lincoln Mo or Cole Camp Mo. These type parcels are what everyone is looking for. Some light restrictions will be on the property to protect the neighboring landowners. More land is available if you want more acreage. Property has been recently logged, but still lots of standing timber. Please call Mike Stoner at 573-774-9775.