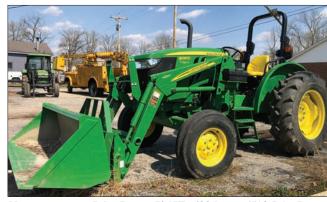

New one owner John Deere 5045E: 600 hrs., w/512 John Deere Loader...Also JD 5ft. Brush Hog. (2) 5ft. Bushog Brand. 2 Bottom Plow like new & Post hole digger.

ST. JAMES TRACTOR REPAIR,

Old Hwy 66-South Outer Rd, St. James, MO 65559 573-263-2732 S15-#62S