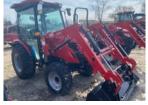

**XU6168** 

- 68 HP Shuttle Shift
- 3 Sets Of Remotes
- Large Ag Tires

\$32,750

PACKAGE DEAL - 7' Brush Hog, Double Bale Spike And 20' Trailer W/ 10k Axles \$39,995

**MT347H** 

- Hydrostatic Transmission
- Fold Over ROPs
- Industrial Tires
- 2,680 Lb Lift Capacity