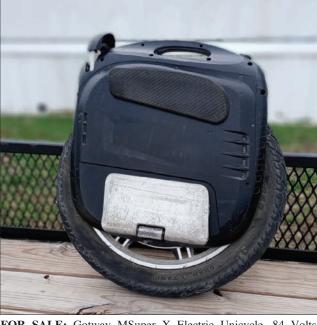

FOR SALE: Gotway MSuper X Electric Unicycle, 84 Volts, 1600 Watts, Speed 35 MPG, 50 Mile Range On One Charge, Max Weight 260 Lbs. \$1,000. Call (573)502-3566. **B15** 