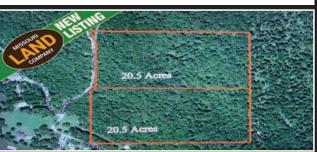

#### N CO - 20.5 X2 - \$49.500 EACH

Only 20 minutes from Lincoln or Cole Camp Missouri. Really close to Lake of the Ozarks with some Lake Views. Great place to build that dream home, with electric and high speed internet available. There are two 20.5 acre tracts side by side or take the whole 41 acres. Seller is in the process of logging this tract, but lots of good standing timber left. You won't find this nice of a laying tract close to the Lake for this kind of money, Some light restrictions will be on these tracts to protect the landowners close by. This land will make a great place to hunt, with lots of deer in the area. For more information contact Mike Stoner at 573-774-9775 Cell