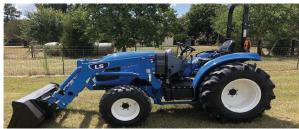

# RACTO

MT122H

17.2 PTO HP TRANS - 2 Range HST
3 Pt. Lift Cap 970 Lbs
Ldr Lift Cap 886 Lbs
Tractor & Loader - \$11,950
Tractor, Loader & Backhoe - \$15,350 Tractor, Loader, Mower - \$14,150

PACKAGE DEAL - 12' Trailer, 5' Blade For Additional \$1,500

**XU6168** 

- 68 HP Shuttle Shift
- 3 Sets Of Remotes
- Large Ag Tires

\$32,750

PACKAGE DEAL - 7' Brush Hog, Double Bale Spike And 20' Trailer W/ 10k Axles \$39,995

**MT347H** 

- Hydrostatic Transmission
- Fold Over ROPs
- Industrial Tires
- 2,680 Lb Lift Capacity

\$26,500

PACKAGE DEAL - 6'Brush Hog, Boxblade, 18' Trailer - \$31,100

MT573C

- 74 HP 4WD Cab W/ AC, Heat & Radio
- Shuttle Shift, 3 Sets Of Remotes

\$42,500

PACKAGE DEAL - 7'Brush Hog, Double Bale Spike W/ 20' Trailer W/ 10k Axles - \$49,950

- 58 HP 4WD • Shuttle Shift Transmission
- · Cab w/ AC · Heat & Radio
- Large AG Tires

\$35,500

PACKAGE DEAL - 7' Brush Hog, 20' Trailer, 10K Axles - \$41,500

**MT355E** 

- 55 HP Diesel Engine
- Shuttle Shift Transmission
- Fold Over ROPs
- Industrial Tires

\$23,250 • 2229 Lb Lift Capacity PACKAGE DEAL - 6' Brush Hog,

6' Box Blade, 18 Ft. Trailer - \$27,850

4 Miles South Of Westphalia On Hwy 63 (573) 455-2617 www.diamondreguipment.com • sales@diamondreguipment.com