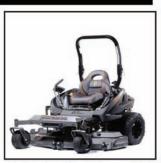

April 15, 2021

EVENT

TimeCutter® MX5000 model 75750 • MSRP \$3,299

23 hp Kohler engine50" fabricated deck18" handcrafted seat

Unlimited Hour Residential Warranty Both mowers come with a 3-Year,

COUNT ON IT.

24.5 hp Toro engine54" fabricated deck18" handcrafted seat

www.toro.com

Before you buy a mower ask yourself, who will service it?

**We Stand Behind Every Mower We sell with Parts & Service You Can Trust** 