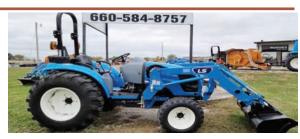

# RACTO

MT122H

17.2 PTO HP TRANS - 2 Range HST
3 Pt. Lift Cap 970 Lbs
Ldr Lift Cap 886 Lbs
Tractor & Loader - \$11,950
Tractor, Loader & Backhoe - \$15,350 Tractor, Loader, Mower - \$14,150

PACKAGE DEAL - 12' Trailer, 5' Blade For Additional \$1,500

**XU6168** 

- 68 HP Shuttle Shift
- 3 Sets Of Remotes
- Large Ag Tires

\$32,750

PACKAGE DEAL - 7' Brush Hog, Double Bale Spike And 20' Trailer W/ 10k Axles \$39,995

**MT347H** 

- Hydrostatic Transmission
- Fold Over ROPs
- Industrial Tires
- 2,680 Lb Lift Capacity

\$26,500

PACKAGE DEAL - 6'Brush Hog, Boxblade, 18' Trailer - \$31,100

MT573C

- 74 HP 4WD Cab W/ AC, Heat & Radio
- Shuttle Shift, 3 Sets Of Remotes

\$42,500

PACKAGE DEAL - 7'Brush Hog, Double Bale Spike W/ 20' Trailer W/ 10k Axles - \$49,950

- 58 HP 4WD • Shuttle Shift Transmission
- · Cab w/ AC · Heat & Radio
- Large AG Tires

\$35,500

PACKAGE DEAL - 7' Brush Hog, 20' Trailer, 10K Axles - \$41,500

**MT355E** 

- 55 HP Diesel Engine
- Shuttle Shift Transmission
- Fold Over ROPs
- Industrial Tires

\$23,250 • 2229 Lb Lift Capacity PACKAGE DEAL - 6' Brush Hog,

6' Box Blade, 18 Ft. Trailer - \$27,850

4 Miles South Of Westphalia On Hwy 63 (573) 455-2617 www.diamondreguipment.com • sales@diamondreguipment.com