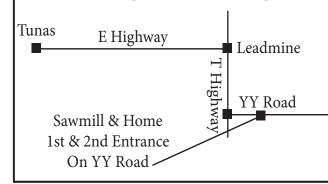

at, dual all QT loader, joystick, 7' bucket with grapple, 8000 hrs. 60%-70% rubber, runs out good. \$17,500.

Call (573)881-3557.

FOR SALE: New cottage cabin. 1 or 2 bedroom, 1 bath, kitchen, living room, in private senior park like setting. Owners only, close to lake and marina and groceries. Call Ray for details (573)346-3030.



### We've Got You Covered! **WHERE QUALITY AND SERVICE MEET!!**

Custom Length Metal Roofing & Siding, Trim, Entry Doors, Windows, Sliding Door Hardware, Bubble Insulation & Roofing Underlayments



9082 W Hwy 32 Salem, Mo - **573-729-6000** salemmetal@ibyfax.com/www.salemmetals.com

- Rough Sawn Oak 80¢ Per Board Foot

- Kiln Drying Available

- Custom Molding & Log Siding, Trim, Paneling Or Wainscot Oak, Ash, Hickory, Sycamore, Cherry Or Bring Your Own Logs



JOHN DEERE 4020 D TRACTOR: 1970 one owner, with JD 148 loader, good sheet metal, poor paint, 10,000 hrs. \$14,500. Call (573)881-3557.

FOR SALE: 10,000 Lb Fifth wheel hitch with all of the hardware, \$300. Small table saw, 16" portable. \$75.00. (573)480-3538.

# **Owners: Comer Farms**



Terms: Cash or check with proper ID.

The Index. HERMITAGE, MISSOURI 65668

#### **BARON'S GUNSMITHING:**

Fast professional repairs. Old/new firearms. (573)363-5801. Camdenton.

FOR SALE: Motorcycle Accessories, Leather Saddle Bags, \$150. Front Finder For Harley Softtail. Voyager Trike Kit Fits Harley Or Suzuki, \$1,100, All Hardware Included. 573-259-6915 or 573-259-6907.

#### DODGE LARAMIE:

2210, Diesel, 4 dr., 90,600 miles, \$30,500; International 4300 DT 466 Diesel, 10 dump bed, saddle tanks.