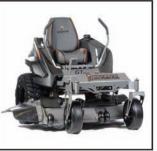

April 15, 2021

EVENT

TimeCutter® MX5000 model 75750 • MSRP \$3,299

23 hp Kohler engine50" fabricated deck18" handcrafted seat

Unlimited Hour Residential Warranty Both mowers come with a 3-Year,

COUNT ON IT.

24.5 hp Toro engine54" fabricated deck18" handcrafted seat

www.toro.com

Before you buy a mower ask yourself, who will service it?

**We Stand Behind Every Mower We sell with Parts & Service You Can Trust** 