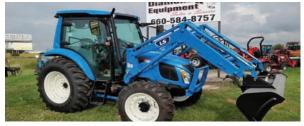

# RACTO

MT122H

17.2 PTO HP TRANS - 2 Range HST
3 Pt. Lift Cap 970 Lbs
Ldr Lift Cap 886 Lbs
Tractor & Loader - \$11,950
Tractor, Loader & Backhoe - \$15,350 Tractor, Loader, Mower - \$14,150

PACKAGE DEAL - 12' Trailer, 5' Blade For Additional \$1,500

**XU6168** 

- 68 HP Shuttle Shift
- 3 Sets Of Remotes
- Large Ag Tires

\$32,750

PACKAGE DEAL - 7' Brush Hog, Double Bale Spike And 20' Trailer W/ 10k Axles \$39,995

**MT347H** 

- Hydrostatic Transmission
- Fold Over ROPs
- Industrial Tires
- 2,680 Lb Lift Capacity

\$26,500

PACKAGE DEAL - 6'Brush Hog, Boxblade, 18' Trailer - \$31,100

MT573C

- 74 HP 4WD Cab W/ AC, Heat & Radio
- Shuttle Shift, 3 Sets Of Remotes

\$42,500

PACKAGE DEAL - 7'Brush Hog, Double Bale Spike W/ 20' Trailer W/ 10k Axles - \$49,950

- 58 HP 4WD • Shuttle Shift Transmission
- · Cab w/ AC · Heat & Radio
- Large AG Tires

\$35,500

PACKAGE DEAL - 7' Brush Hog, 20' Trailer, 10K Axles - \$41,500

**MT355E** 

- 55 HP Diesel Engine
- Shuttle Shift Transmission
- Fold Over ROPs
- Industrial Tires

\$23,250 • 2229 Lb Lift Capacity PACKAGE DEAL - 6' Brush Hog,

6' Box Blade, 18 Ft. Trailer - \$27,850

4 Miles South Of Westphalia On Hwy 63 (573) 455-2617 www.diamondreguipment.com • sales@diamondreguipment.com