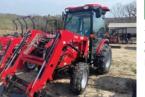

\$26,500

PACKAGE DEAL - 6'Brush Hog, Boxblade, 18' Trailer - \$31,100

MT573C

- 74 HP 4WD Cab W/ AC, Heat & Radio
- Shuttle Shift, 3 Sets Of Remotes

\$42,500

PACKAGE DEAL - 7'Brush Hog, Double Bale Spike W/ 20' Trailer W/ 10k Axles - \$49,950