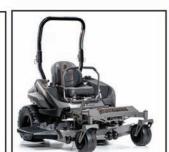

April 15, 2021

EVENT

TimeCutter® MX5000 model 75750 • MSRP \$3,299

23 hp Kohler engine50" fabricated deck18" handcrafted seat

Unlimited Hour Residential Warranty Both mowers come with a 3-Year,

COUNT ON IT.

24.5 hp Toro engine54" fabricated deck18" handcrafted seat

www.toro.com

Before you buy a mower ask yourself, who will service it?

**We Stand Behind Every Mower We sell with Parts & Service You Can Trust** 