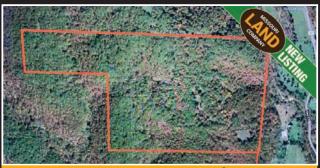

#### **MORGAN CO - 77 ACRES - S175.000**

This is the perfect all around tract of land. Great open fields for livestock or some huge food plots. This is behind a locked gate and is part of a bigger tract, so if more land is needed, we have several hundred acres available here. Property will be surveyed, and will have electric with high speed internet option from Co-Mo. Several fields surrounded by some good mature timber. There is a creek and a live spring on the property. This area is known for great deer and turkey hunting. I saw several deer, turkey and one gobbler even strutting. If you like hunting mushrooms this place will have them! Only 15 minutes from Stover, Mo. Lake of the Ozarks is close as well for additional recreation. Just down the road is thousands of acres of conservation land for additional land to explore. This 77 acre tract will not last long in this market! Some light restrictions will be on the property to protect other landowners. A copy can be provided. Call Mike Stoner at 573-774-9775 Cell