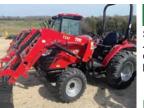

- 58 HP 4WD • Shuttle Shift Transmission
- · Cab w/ AC · Heat & Radio
- Large AG Tires

\$35,500

PACKAGE DEAL - 7' Brush Hog, 20' Trailer, 10K Axles - \$41,500

**MT355E** 

- 55 HP Diesel Engine
- Shuttle Shift Transmission
- Fold Over ROPs
- Industrial Tires