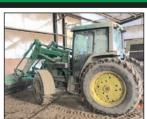

l be pro-rated at closing. The closing fee at the title company will be split 50/50.

#### **Hay & Irrigation Equipment**

30 Bales of fescue 2020 crop, 5x5 net Several pieces of 6" aluminum ring lock wrapped irrigation pipe on trailer
20 Bales of fescue 2019 crop, 5x5 net Kifco irrigation pump, 1,000 rpm pto

wrapped Ocmis irrigation hose reel & traveling gun

**AUCTIONEERS NOTE:** 

Location! Location! Location!
Farms like this don't come up for sale very often. This is a very productive farm. Mr Comer ran 40 head of cows and cut 35 acres of hay annually. Have your finances in order, because any bid at or over \$6,400/acre and the property will sell absolute to the high bidder.

Any announcements made day of sale take precedence over all printed material. Not responsible for accidents.





### **Tractors, UTV, Trailers**

JD 6400 tractor, cab, heat & AC, 4x4 w/JD 640 loader & bucket, 7,009 hours JD 6310 tractor, cab, heat & AC, 4x4 w/JD 640 loader & bucket, 4,800 hours, new

front tires
JD 6200 tractor, cab, heat & AC, 2wd w/JD 620 loader & bucket, 8,544 hours JD 525 MOCO with impeller, used very little 2012 Cherokee aluminum gooseneck stock trailer, 6'6"x20"

1994 Kodiak gooseneck stock trailer, 6'x20' Rissler chute w/automatic head gate 2 Small Rissler creep feeders M-W 10' brush hog pull type Front bale spike for JD loader JD grain drill with grass seed boxes Woods 8' 3pt blade H-S 8wheel bifold rake Polaris 570XP side-by-side, glass wind-shield, hard roof, soft doors w/heat and

a new drive belt, 1,642 hours International truck, 12' bed & hoist, runs,



2015 Honda C