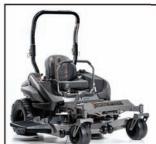

April 15, 2021

EVENT

TimeCutter® MX5000 model 75750 • MSRP \$3,299

23 hp Kohler engine50" fabricated deck18" handcrafted seat

Unlimited Hour Residential Warranty Both mowers come with a 3-Year,

COUNT ON IT.

24.5 hp Toro engine54" fabricated deck18" handcrafted seat

www.toro.com

Before you buy a mower ask yourself, who will service it?

**We Stand Behind Every Mower We sell with Parts & Service You Can Trust** 