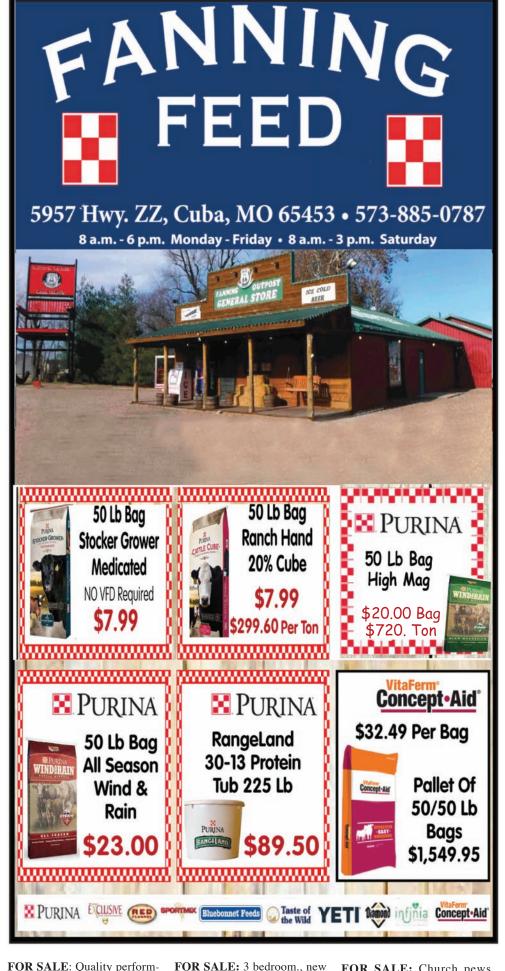

# TOMPKINS IMPLEMENT **COMPANY. INC.**

Hwy. 52 West, P.O. BOX 389, Eldon, MO 65026 • 573-392-4410 www.tompkinsimplement.com

#### Sales - Service - Renairs

| Sules • Service • Rep                  | WIII 3   |
|----------------------------------------|----------|
| <u>tractors</u>                        |          |
| AGCO ST41A Compact , AWD , Loader      | \$12,000 |
| AGCO GT75A Cab, AWD, Loader            | \$28,000 |
| AGCO RT110A Cab, AWD, Loader           | \$50,000 |
| Deutz FAHR, AGRO Plus 410 Cab, AWD, PS | \$30,000 |
| Massey Ferguson 1532 AWD, Ldr          | \$10,000 |
| International 1086 w/Cab, 2WD          | \$10,000 |
| USED EQUIPMENT                         |          |
| Massey Ferguson 2956A                  | \$25,000 |
| Massey Ferguson 2756A - 3700 Bales     |          |
| New Holland BR740 Silage Special       |          |
| New Holland H7230 Discbine (10.4)      | \$15,000 |
| New Holland 1412 Discbine 10.4 Flail   |          |
| New Holland 660 Round Baler, Auto      |          |
| New Holland 658 Round Baler, Auto      | \$8,500  |
| New Holland 488 Haybine                |          |
| New Holland 851 Round Baler            |          |
| H&S 12 Wheel BiFold Rake               |          |
| H&S 12 Wheel High Compacity Wheel Rake |          |
| Tonutti 10 Wheel Rake                  |          |
| Bush Hog 2615L                         |          |